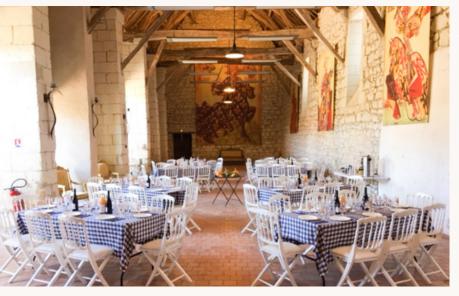

## VISIT AND GOURMET LUNCH IN OUR NEW RESTAURANT: "JARDIN SECRET"

Enjoy an exceptional meal prepared by our chef Nicolas Gaulandeau Menu : "Amuse Bouche", Entree, Main Course, Dessert, 1 glass of wine, Coffee **69,00 € /pers** (up to 20 people)