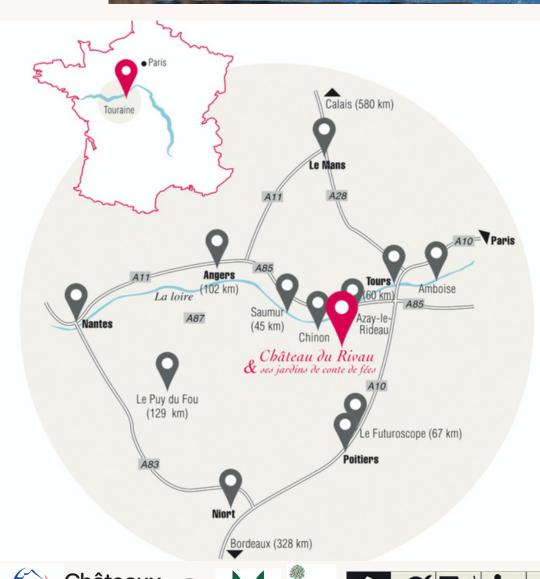

## **ACCESS:**

A10 (Exit n°25) - A85 (Exit n°5)

45 mn from Tours, Poitiers or Saumur

2h45 from Paris

15 mn from Chinon

20 mn from Fontevraud

30 mn from Azay le Rideau

15 mp from Language or Villandry

45 mn from Langeais or Villandry