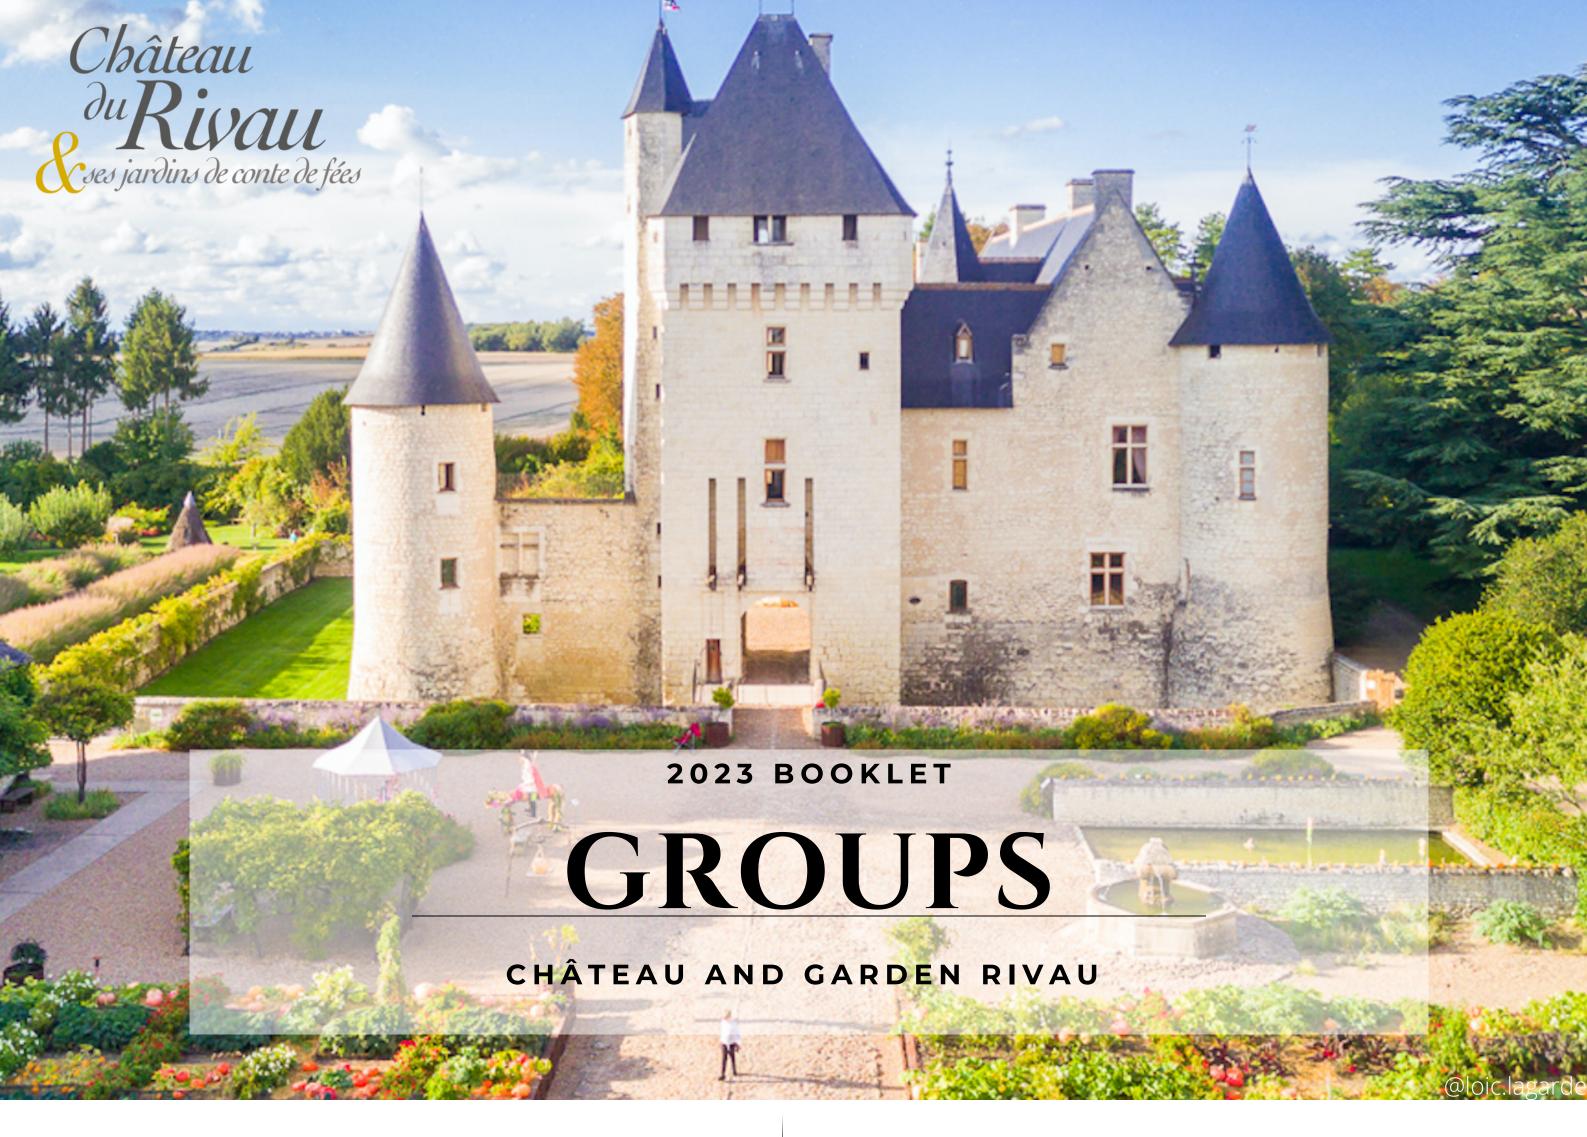

### A MEDIEVAL PRIVATE CASTLE

Rivau castle is a private castle part of the famous Loire Valley Castle. It has been completely restored over the last 20 years.

In a wonderful journey Rivau castle will take you to the heart of rural France. Between Renaissance architecture, natural gardens and contemporary art and our restaurants it is a dream come true.