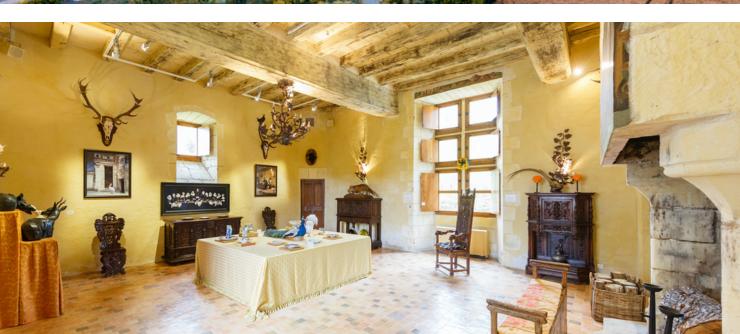

## VISIT AND GOURMET LUNCH IN OUR NEW RESTAURANT: "JARDIN SECRET"

Enjoy an exceptional meal prepared by our chef Nicolas Gaulandeau Menu : "Amuse Bouche", Entree, Main Course, Dessert, 1 glass of wine, Coffee **69,00 € /pers** (up to 20 people)